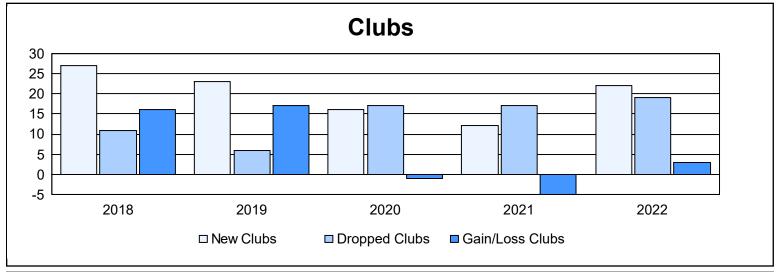

| Year      | New<br>Clubs | Dropped<br>Clubs | Gain/<br>Loss<br>Clubs | New<br>Members | Charter<br>Members | Reinstate<br>Members | Transfer<br>Members | Total<br>Member<br>Added | Total<br>Members<br>Dropped | Gain/<br>Loss<br>Members |
|-----------|--------------|------------------|------------------------|----------------|--------------------|----------------------|---------------------|--------------------------|-----------------------------|--------------------------|
| 2017-2018 | 27           | 11               | 16                     | 7,976          | 1,092              | 508                  | 172                 | 9,748                    | 10,332                      | -584                     |
| 2018-2019 | 23           | 6                | 17                     | 6,750          | 881                | 506                  | 198                 | 8,335                    | 8,739                       | -404                     |
| 2019-2020 | 16           | 17               | -1                     | 5,609          | 616                | 493                  | 151                 | 6,869                    | 7,235                       | -366                     |
| 2020-2021 | 12           | 17               | -5                     | 6,663          | 471                | 476                  | 196                 | 7,806                    | 7,603                       | 203                      |
| 2021-2022 | 22           | 19               | 3                      | 5,810          | 861                | 508                  | 207                 | 7,386                    | 7,926                       | -540                     |
| Average   | 20           | 14               | 6                      | 6,562          | 784                | 498                  | 185                 | 8,029                    | 8,367                       | -338                     |