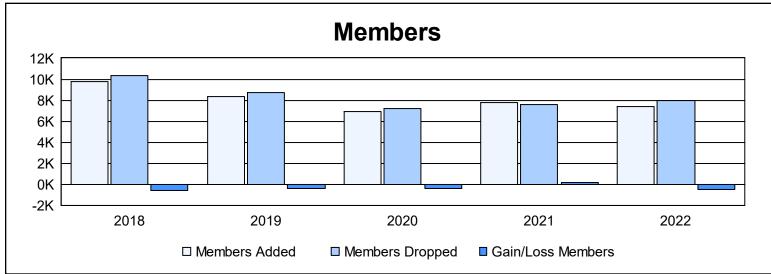

| Year      | New<br>Clubs | Dropped<br>Clubs | Gain/<br>Loss<br>Clubs | New<br>Members | Charter<br>Members | Reinstate<br>Members | Transfer<br>Members | Total<br>Member<br>Added | Total<br>Members<br>Dropped | Gain/<br>Loss<br>Members |
|-----------|--------------|------------------|------------------------|----------------|--------------------|----------------------|---------------------|--------------------------|-----------------------------|--------------------------|
| 2017-2018 | 27           | 11               | 16                     | 7,976          | 1,092              | 508                  | 172                 | 9,748                    | 10,332                      | -584                     |
| 2018-2019 | 23           | 6                | 17                     | 6,750          | 881                | 506                  | 198                 | 8,335                    | 8,739                       | -404                     |
| 2019-2020 | 16           | 17               | -1                     | 5,609          | 616                | 493                  | 151                 | 6,869                    | 7,235                       | -366                     |
| 2020-2021 | 12           | 17               | -5                     | 6,663          | 471                | 476                  | 196                 | 7,806                    | 7,603                       | 203                      |
| 2021-2022 | 22           | 19               | 3                      | 5,810          | 861                | 508                  | 207                 | 7,386                    | 7,926                       | -540                     |
| Average   | 20           | 14               | 6                      | 6,562          | 784                | 498                  | 185                 | 8,029                    | 8,367                       | -338                     |